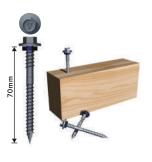

# FIXTITE

# WHY USE MAXCOVER ACCESSORIES

- They seal off the building to avoid leakages
- Guaranteed quality and long lasting color
- They can be customized to your unique requirements
- They come in complementary colors to your roof