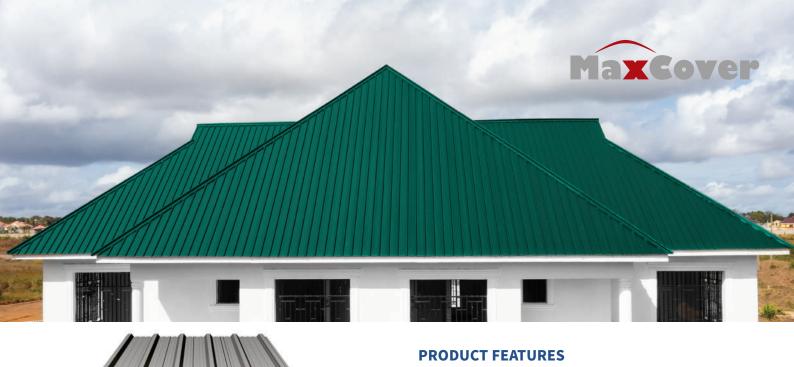

**1015mm Effective Cover Width** 

# The Widest Coverage from a box-profile providing an economic solution.

- Available in 28G, 26G and 24G
- ALAF mark of quality, with each sheet inspected over 6 times before dispatch

203

+ + 143

# LIGHTWEIGHT

Lightweight making it safer to lift and install

1015mm Effective cover width 1072mm Overall width