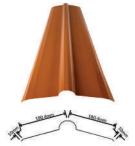

**1015mm Effective Cover Width** 

# The Widest Coverage from a box-profile providing an economic solution.









- Available in 28G, 26G and 24G
- ALAF mark of quality, with each sheet inspected over 6 times before dispatch



203

+ + 143

# LIGHTWEIGHT

Lightweight making it safer to lift and install



1015mm Effective cover width 1072mm Overall width

## **CUSTOM LENGTH**

Standard lengths of 3m, with up to 12m customized lengths

# WHY CHOOSE MAXCOVER



# EASY & QUICK

Makes for an easy, quick and secure installation



## ANTI-CORROSSION

Made to withstand harsh weather conditions



# **COLOR COATING**

World-class color coating Technology for lasting beauty



## **Ridges and Valleys**



# FIXTITE

# WHY USE MAXCOVER ACCESSORIES

- They seal off the building to avoid leakages
- Guaranteed quality and long lasting color
- They can be customized to your unique requirements
- They come in complementary colors to your roof

#### HEAD OFFICE DAR ES SALAAM

Plot No. 18 Nyerere Road P.O.Box 2070, Dar es Salaam Phone: +255-768555560 sales.alaf@safalgroup.com

## DODOMA

Plot No.148 Western Industrial Area - Kizota, P.O. Box.169, Dodoma Phone: +255-764131442 <u>dodom</u>a.alaf@safalgroup.com

# MWANZA

Plot No. 60 Igogo Industrial Area, P.O.Box 1568, Mwanza Phone: +255-682808080 mwanza.alaf@safalgroup.com

## ARUSHA

Plot No. 129 Block E, Unga Ltd Industrial Area, P.O.Box 2616, Arusha Phone: +255-689344762 arusha.alaf@safalgroup.com

## MBEYA

Plot No